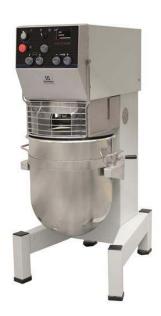

## Planetary Mixers Planetary Mixer, 80 lt. - Electronic

| ITEM #  |  |  |
|---------|--|--|
| MODEL # |  |  |
| NAME #  |  |  |
|         |  |  |
| SIS #   |  |  |
| AIA #   |  |  |

600289 (XBE80B3)

\* NOT TRANSLATED \*

#### **Main Features**

- Professional beater mixer for kneading, mixing and whisking all types of food products.
- Delivered with:
  - -Stainless steel spiral kneading hook, cast aluminum paddle, 302 AISI stainless steel whisk, mixing bowl for 80 It and bowl trolley
- Electronic speed variator.
- Maximum capacity (flour, with 60% of hydration) 25 kg, suitable for 400-800 meals per service.
- Waterproof control panel with timer and speed setting knobs.
- Wire safety screen fitted with a removable chute to add products while working, thus ensuring operator safety.
- Geared motor drive system activates the raising and lowering of the bowl and bowl lighting.
- Safety device will automatically stop the machine if the screen is lifted.
- Solid BPA-free safety screen, covering the stainless steel wire one, limits the flour and unsafe dust particles when used in bakery and pastry preparation.
- Bowl detection device allows the mixer to switch on only when the bowl and the solid safety screen are properly installed and positioned together.

### Construction

- Body in non-corrosive material.
- Sturdy construction with mechanically welded strong metal frame.
- 302 AISI Stainless steel bowl 80 lt. capacity.
- Asynchronous motor with high start-up torque.
- 10 speeds form 20 to 180 rpm (planetary movement) to adjust to the selected tool and the mixture hardness.
- Water protected planetary system (IP55 electrical controls, IP23 overall machine).
- Overload protected planetary system and motor.
- Height adjustable feet.
- Power: 4000 watts.
- Adjustable feet to perfect stability.