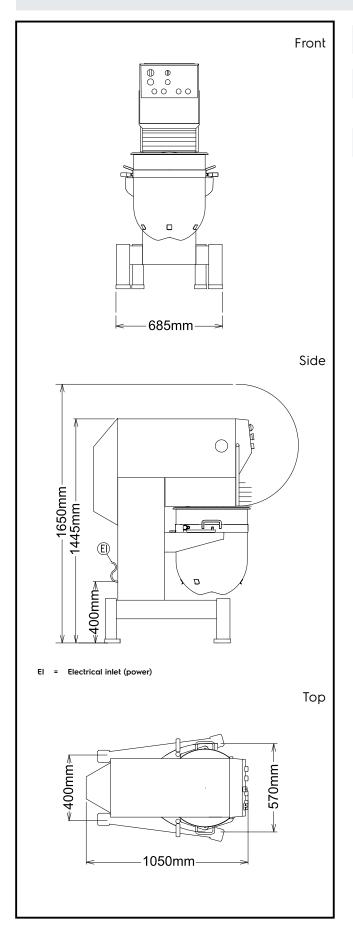

# Planetary Mixers Planetary Mixer, 80 lt. - Electronic

Electric
Supply voltage: 380-440 V/3N ph/50/60 Hz
Capacity:
Performance (up to): 25 kg/Cycle
Capacity: 80 litres
Key Information:

External dimensions, Width: 685 mm
External dimensions, Depth: 1050 mm
External dimensions, Height: 1445 mm
Shipping weight: 340 kg
Net weight (kg): 305